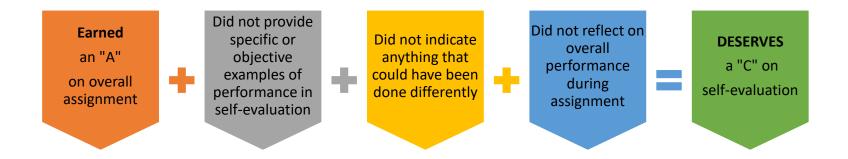

How it's possible to get a C grade for self-evaluation even when your assignment earned an A.

How it's possible to get an A for self evaluation even when your assignment earned a C.