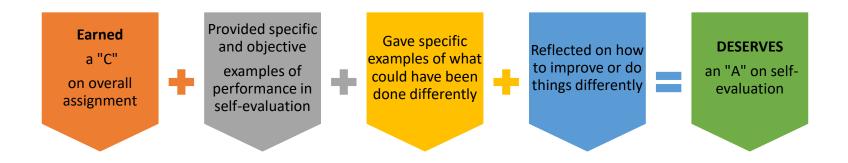

How it's possible to get a C grade for self-evaluation even when your assignment earned an A.

How it's possible to get an A for self evaluation even when your assignment earned a C.