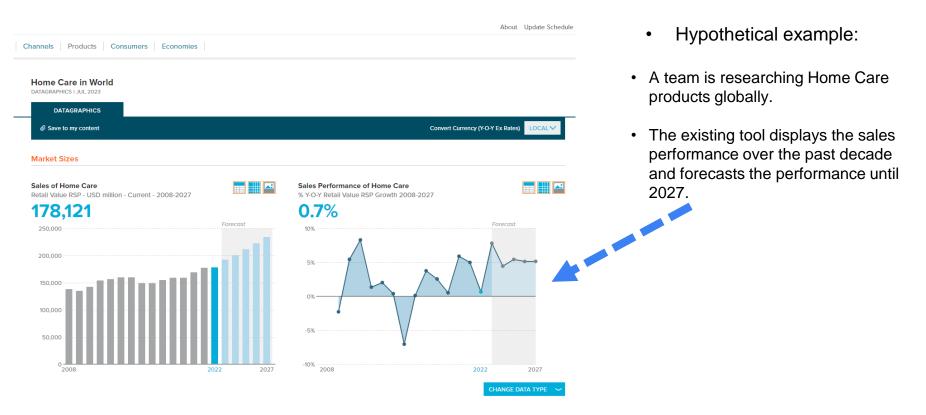

## The existing tool: Euromonitor International Limited 2024

## Analysis - Euromonitor: Passport (oclc.org)

- Hypothetical example: continued
- This projection is based on specific indicators. If these indicators are addressed, they can contribute to improved performance.