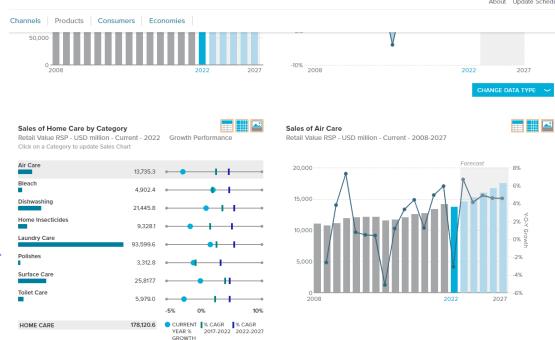

## The existing tool: Euromonitor International Limited 2024

## Analysis - Euromonitor: Passport (oclc.org)

- Hypothetical example: continued
- This projection is based on specific indicators. If these indicators are addressed, they can contribute to improved performance.